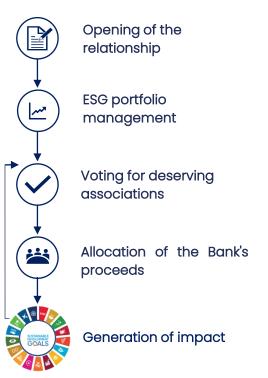

## How is the positive impact on the territory generated?

- It all begins with the opening of a Green Private Solution
- Subsequently, the portfolio is allocated, considering both the client's financial goals and ESG investment principles
- At the end of the year, each green customer will have the opportunity to vote for up to a maximum of 3 local associations they consider deserving
  - As a Bank, we will allocate a portion of the proceeds generated from managing Green Private Solutions to the most voted associations
- We will finally closely monitor the activities that will be developed thanks to the devolution made